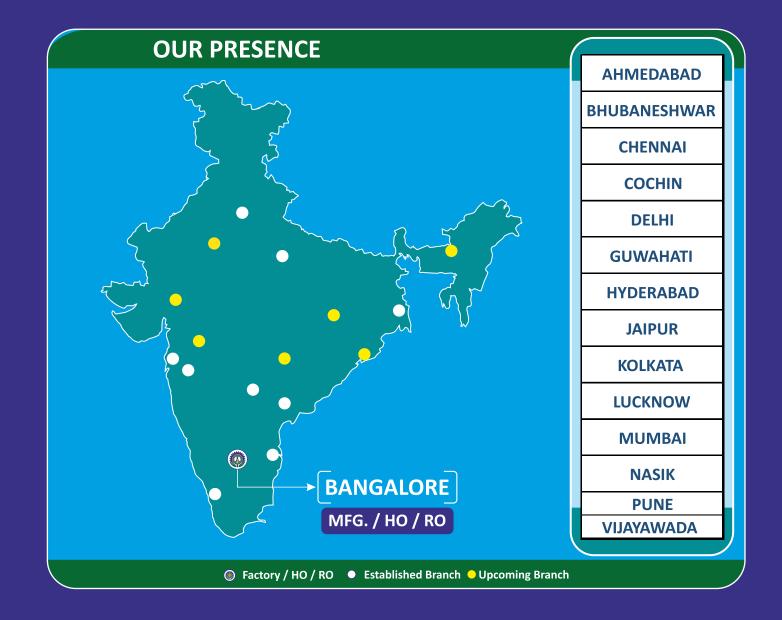

#### INNOMAC ENGINEERING INDUSTRIES PVT. LTD.

HEAD OFFICE

No. 13, 3rd Floor, 1st Block, Narayana Nagar, Anjanapura Main Road, Doddakallasandra, Kanakapura Road, Bengaluru - 560 062 | Ph: +91 80 2975 5133

**FACTORY** 

Survey No. 48/1 & 48/2, Chikkabidarakallu, NH-4, Tumkur Road, Bengaluru - 560 073 Ph: +91 63629 05518 | Email: info@innomacindia.com

**BRANCHES** 

Karnataka & Kerala : 8088901765 / 6362905522 | Tamilnadu & Puducherry : 8088901768 Telangana & Andhra Pradesh: 8088901767 | Western Region: 8088901766 | Northern Region: 8792479783