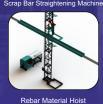

### **INNOMAC BAR SCRAP STARIGHTEING MACHINE**

INNOMAC Designs, Manufacture and supply the range of Scrap Straightening Machine Our machines are highly efficient, Safe and durable with advanced features. Quality stands first for INNOMAC and our machines reflect it in every aspect.

#### **UNIQUE FEATURES OF INNOMAC SCRAP STRIGHTEING MACHINE - ISSM-12**

- In-Built Toolbox
- Hour Meter / for Productivity & Maintenance Schedule.
- Wheels for Easy Mobility
- Semi-Automatic Cutting Machine.
- Siemens DOL Starter for highest reliability.
- Planetary Gear System in the Gear Box for higher Reliability & Efficiency.

Innomac Construction Lift

3

Hydraulic Home Lift

t Material Hoist

Marble / Granite Slabs Handling

Repar Material