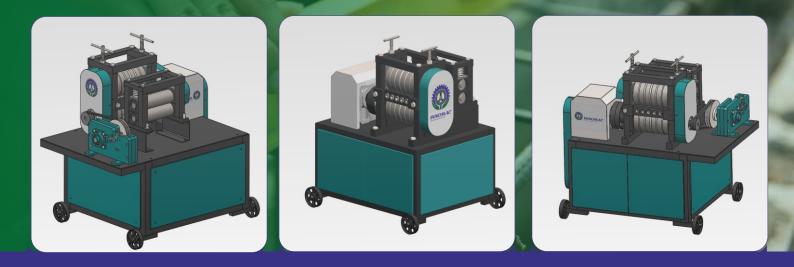

### **INNOMAC BAR SCRAP STARIGHTEING MACHINE**

INNOMAC Designs, Manufacture and supply the range of Scrap Straightening Machine Our machines are highly efficient, Safe and durable with advanced features. Quality stands first for INNOMAC and our machines reflect it in every aspect.

#### **UNIQUE FEATURES OF INNOMAC SCRAP STRIGHTEING MACHINE - ISSM-12**

- In-Built Toolbox
- Hour Meter / for Productivity & Maintenance Schedule.
- Wheels for Easy Mobility
- Semi-Automatic Cutting Machine.
- Siemens DOL Starter for highest reliability.
- Planetary Gear System in the Gear Box for higher Reliability & Efficiency.