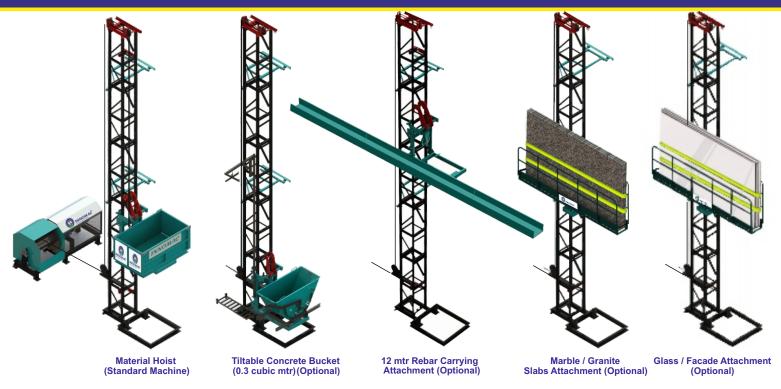

### **INNOMAC MATERIAL HOIST : IMH -1000 & IMH-1500**

INNOMAC Material Hoist is a Rugged designed system for easy vertical material movement in construction sites offering best in class features, reliability and safety. The drive system of the machine is with latest technology In-line gear box and energy efficient reliable S-4 Duty Brake Motor. The built-in brake system in the motor provides safety by self-locking during power failure, the Machine also has a mechanical safety lock in case of any rope slips / rope damage.

**Bigger Cage:** INNOMAC Provides the largest cage among any brands with the size of 1250 x 830 x 610 mm this helps to carry big volume Materials, concrete blocks and other items up to the rated net capacity of the equipment.

Jib Crane Unit (Optional) : Special attachment with manual winch to ensure Safe & Easy erection of Mast structure/Tower.

Wall tie Installation Platform ( Optional ): INNOMAC has introduced Wall Tie installation platform for the first time in India for Material hoists