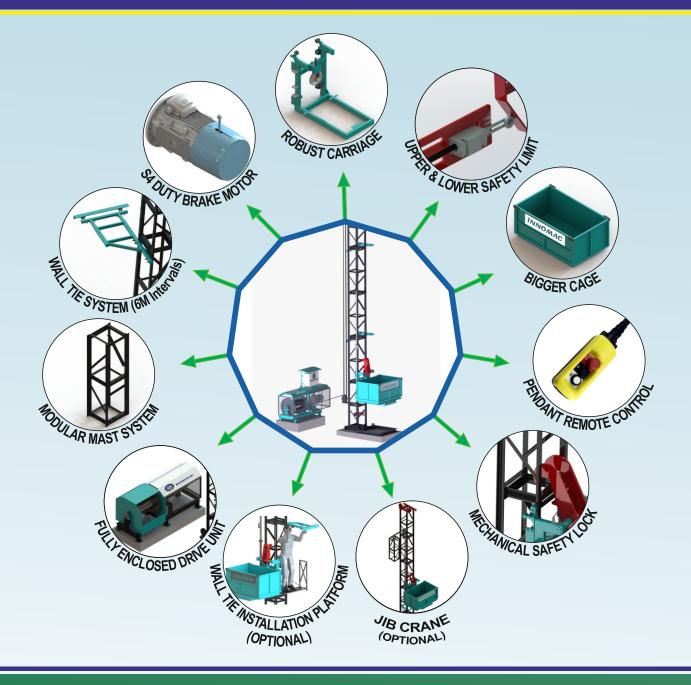

#### **KEY FEATURES OF INNOMAC MATERIAL HOIST**

#### **STANDARD ACCESSORIES :**

Mechanical Safety Lock: This is a free fall protection system which automatically latches the material cage to the mast in case of any rope failure.

Hour Meter: INNOMAC has introduced Hour meter in material hoist which can help P & M team to monitor the machine utilization and plan scheduled maintenance activities.

**Upper and Lower Limit Switch:** All models come with safety top and bottom limit switch as a standard feature which auto cuts off the power in case of the operator missing to switch it off in time.

**Emergency Shut-Off Switch:** INNOMAC provides dual emergency Switches, one on the control panel and another on the pendant as a standard safety feature which can be used in case of an emergency to stop the machine immediately.

Pendant Operation System: This helps the operator to control the machine easily moving around it.

Heavy Duty Gear Box: Planetary Gear Box is directly coupled with the brake motor and thus eliminates conventional belts & chains, hence is low Maintenance Technology. hence is low Maintenance Technology.

**Bigger Cage:** INNOMAC Provides the largest cage among any brands with the size of 1250 x 830 x 610 mm this helps to carry big volume Materials, concrete blocks and other items up to the rated net capacity of the equipment.

Masts: The Masts are Designed for Highest Reliability Factor, made on Necessary jigs and fixtures to ensure Interchangeability and Perfection of Fabrication.

Wall Ties: This eliminates the scaffolding and other arrangement costs for installing the masts. The wall tiles are designed for fixing at 6-meter intervals.

Jib Crane Unit (Optional) : Special attachment with manual winch to ensure Safe & Easy erection of Mast structure/Tower.

Wall tie Installation Platform ( Optional ): INNOMAC has introduced Wall Tie installation platform for the first time in India for Material hoists