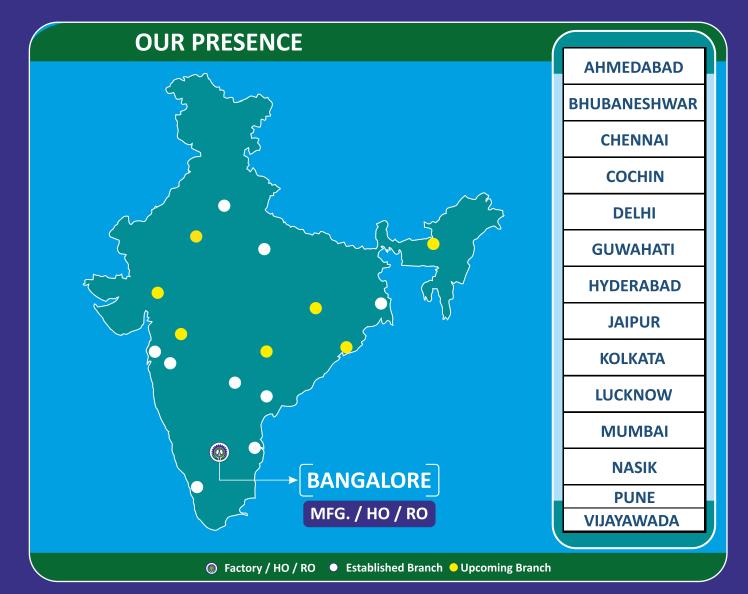

#### INNOMAC ENGINEERING INDUSTRIES PVT. LTD.

HEAD OFFICE

No. 13, 3rd Floor, 1st Block, Narayana Nagar, Anjanapura Main Road, Doddakallasandra, Kanakapura Road, Bengaluru - 560 062 | Ph: +91 80 2975 5133

FACTORY

Survey No. 48/1 & 48/2, Chikkabidarakallu, NH-4, Tumkur Road, Bengaluru - 560 073 Ph: +91 63629 05518 | Email: info@innomacindia.com

**BRANCHES** 

Karnataka & Kerala : 8088901765 / 6362905522 | Tamilnadu & Puducherry : 8088901768 Telangana & Andhra Pradesh: 8088901767 | Western Region: 8088901766 | Northern Region: 8792479783