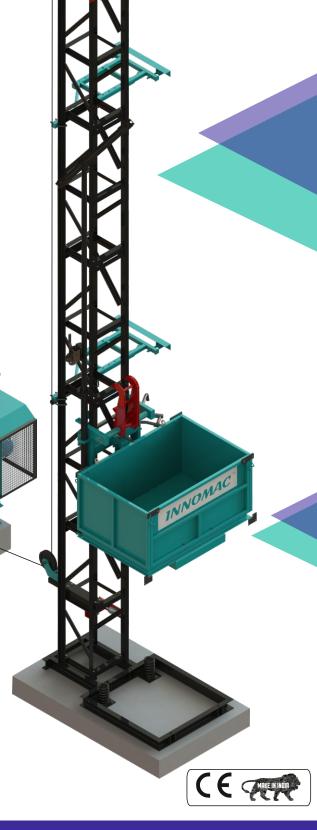

# INNOMAC MATERIAL HOIST

**MODELS: IMH1000 & IMH1500** (IN COMPLIANCE WITH IS12466:2012)

# **INNOMAC MATERIAL HOIST: IMH-1000 & IMH-1500**

INNOMAC Material Hoist is a Rugged designed system for easy vertical material movement in construction sites offering best in class features, reliability and safety. The drive system of the machine is with latest technology In-line gear box and energy efficient reliable S-4 Duty Brake Motor. The built-in brake system in the motor provides safety by self-locking during power failure, the Machine also has a mechanical safety lock in case of any rope slips / rope damage.