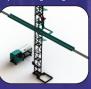

# INNOMAC MATERIAL HOIST

**MODELS: IMH1000 & IMH1500** (IN COMPLIANCE WITH IS12466:2012)

# **INNOMAC MATERIAL HOIST: IMH-1000 & IMH-1500**

INNOMAC Material Hoist is a Rugged designed system for easy vertical material movement in construction sites offering best in class features, reliability and safety. The drive system of the machine is with latest technology In-line gear box and energy efficient reliable S-4 Duty Brake Motor. The built-in brake system in the motor provides safety by self-locking during power failure, the Machine also has a mechanical safety lock in case of any rope slips / rope damage.

**Bigger Cage:** INNOMAC Provides the largest cage among any brands with the size of 1250 x 830 x 610 mm this helps to carry big volume Materials, concrete blocks and other items up to the rated net capacity of the equipment.

Masts: The Masts are Designed for Highest Reliability Factor, made on Necessary jigs and fixtures to ensure Interchangeability and Perfection of Fabrication.

Wall Ties: This eliminates the scaffolding and other arrangement costs for installing the masts. The wall tiles are designed for fixing at 6-meter intervals