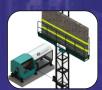

**Bigger Cage:** INNOMAC Provides the largest cage among any brands with the size of 1250 x 830 x 610 mm this helps to carry big volume Materials, concrete blocks and other items up to the rated net capacity of the equipment.

Masts: The Masts are Designed for Highest Reliability Factor, made on Necessary jigs and fixtures to ensure Interchangeability and Perfection of Fabrication.

Wall Ties: This eliminates the scaffolding and other arrangement costs for installing the masts. The wall tiles are designed for fixing at 6-meter intervals