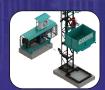

# INNOMAC MATERIAL HOIST

**MODELS: IMH1000 & IMH1500** (IN COMPLIANCE WITH IS12466:2012)

# **INNOMAC MATERIAL HOIST: IMH-1000 & IMH-1500**

INNOMAC Material Hoist is a Rugged designed system for easy vertical material movement in construction sites offering best in class features, reliability and safety. The drive system of the machine is with latest technology In-line gear box and energy efficient reliable S-4 Duty Brake Motor. The built-in brake system in the motor provides safety by self-locking during power failure, the Machine also has a mechanical safety lock in case of any rope slips / rope damage.

**Bigger Cage:** INNOMAC Provides the largest cage among any brands with the size of 1250 x 830 x 610 mm this helps to carry big volume Materials, concrete blocks and other items up to the rated net capacity of the equipment.