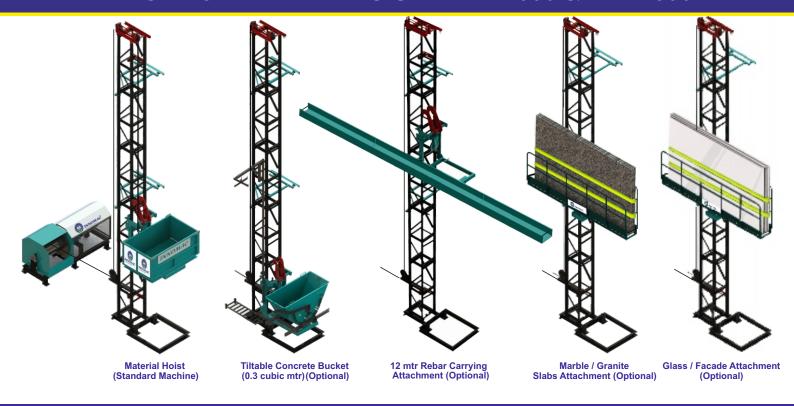

**Bigger Cage:** INNOMAC Provides the largest cage among any brands with the size of 1250 x 830 x 610 mm this helps to carry big volume Materials, concrete blocks and other items up to the rated net capacity of the equipment.