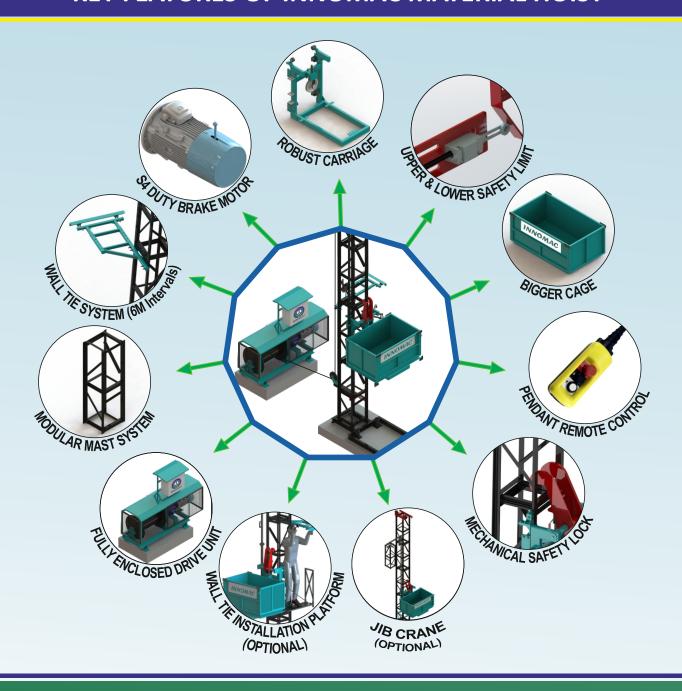

## **KEY FEATURES OF INNOMAC MATERIAL HOIST**

#### STANDARD ACCESSORIES:

**Mechanical Safety Lock:** This is a free fall protection system which automatically latches the material cage to the mast in case of any rope failure.

**Hour Meter:** INNOMAC has introduced Hour meter in material hoist which can help P & M team to monitor the machine utilization and plan scheduled maintenance activities.

**Upper and Lower Limit Switch:** All models come with safety top and bottom limit switch as a standard feature which auto cuts off the power in case of the operator missing to switch it off in time.

**Emergency Shut-Off Switch:** INNOMAC provides dual emergency Switches, one on the control panel and another on the pendant as a standard safety feature which can be used in case of an emergency to stop the machine immediately.

Pendant Operation System: This helps the operator to control the machine easily moving around it.

**Heavy Duty Gear Box:** Planetary Gear Box is directly coupled with the brake motor and thus eliminates conventional belts & chains, hence is low Maintenance Technology. hence is low Maintenance Technology.

**Bigger Cage:** INNOMAC Provides the largest cage among any brands with the size of 1250 x 830 x 610 mm this helps to carry big volume Materials, concrete blocks and other items up to the rated net capacity of the equipment.

Masts: The Masts are Designed for Highest Reliability Factor, made on Necessary jigs and fixtures to ensure Interchangeability and Perfection of Fabrication.

Wall Ties: This eliminates the scaffolding and other arrangement costs for installing the masts. The wall tiles are designed for fixing at 6-meter intervals

Jib Crane Unit (Optional): Special attachment with manual winch to ensure Safe & Easy erection of Mast structure/Tower.

Wall tie Installation Platform (Optional): INNOMAC has introduced Wall Tie installation platform for the first time in India for Material hoists